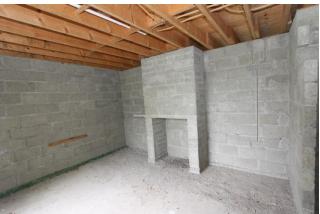

Outside the property sits on approximately 0.23 Ha (0.56 acres) and is accessed via a shared right of way from the main road.

The property is finished to first fix only, with roof on and doors and windows in and is being sold as is. There will be no works done to the property by the vendor and there are no certificates of compliance being provided. Purchasers will have to satisfy themselves in regards to planning, availability of services etc.

## **Ground Floor**

| • | Entrance hallway     | 4.61m (15'1") x 2.01m (6'7")   |                                    |
|---|----------------------|--------------------------------|------------------------------------|
| • | Sitting room         | 4.23m (13'11") x 3.79m (12'5") | Open fireplace.                    |
| • | Dining / Living room | 4.24m (13'11") x 3.8m (12'6")  | Open fireplace and sliding door to |
|   |                      |                                | the rear.                          |
| • | Kitchen              | 4.16m (13'8") x 2.99m (9'10")  |                                    |
| • | Utility              | 2.99m (9'10") x 1.61m (5'3")   | Rear door.                         |
| • | Bedroom 1            | 3.3m (10'10") x 2.89m (9'6")   |                                    |
| • | Bedroom 2            | 3.3m (10'10") x 3.3m (10'10")  |                                    |
| • | Bedroom 3            | 3.61m (11'10") x 2.74m (9'0")  |                                    |
| • | Bedroom 4            | 4.2m (13'9") x 2.99m (9'10")   | With en-suite 2.30m x 1.90m.       |
| • | Bathroom             | 2.99m (9'10") x 1.81m (5'11")  |                                    |