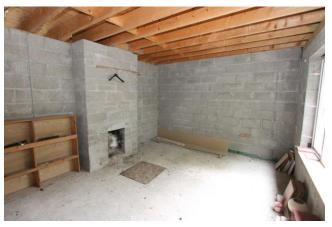

Outside the property sits on approximately 0.23 Ha (0.56 acres) and is accessed via a shared right of way from the main road.

The property is finished to first fix only, with roof on and doors and windows in and is being sold as is. There will be no works done to the property by the vendor and there are no certificates of compliance being provided. Purchasers will have to satisfy themselves in regards to planning, availability of services etc.

## **Ground Floor**

| • | Entrance hallway     | 4.61m (15'1") x 2.01m (6'7")   |                                    |
|---|----------------------|--------------------------------|------------------------------------|
| • | Sitting room         | 4.23m (13'11") x 3.79m (12'5") | Open fireplace.                    |
| • | Dining / Living room | 4.24m (13'11") x 3.8m (12'6")  | Open fireplace and sliding door to |
|   |                      |                                | the rear.                          |
| • | Kitchen              | 4.16m (13'8") x 2.99m (9'10")  |                                    |
| • | Utility              | 2.99m (9'10") x 1.61m (5'3")   | Rear door.                         |
| • | Bedroom 1            | 3.3m (10'10") x 2.89m (9'6")   |                                    |
| • | Bedroom 2            | 3.3m (10'10") x 3.3m (10'10")  |                                    |
| • | Bedroom 3            | 3.61m (11'10") x 2.74m (9'0")  |                                    |
| • | Bedroom 4            | 4.2m (13'9") x 2.99m (9'10")   | With en-suite 2.30m x 1.90m.       |
| • | Bathroom             | 2.99m (9'10") x 1.81m (5'11")  |                                    |