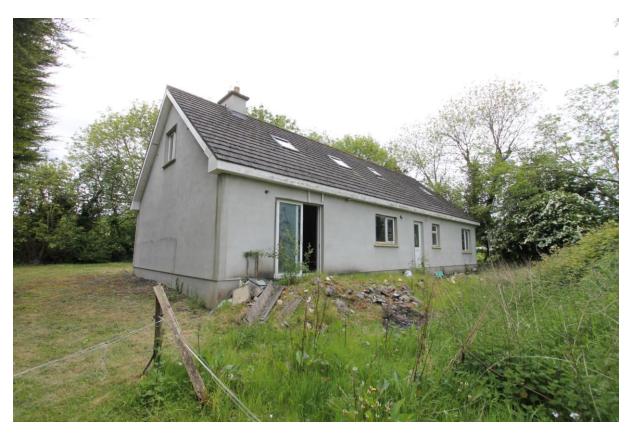

#### **DESCRIPTION**

For sale by online auction on Thursday 16th July 2020 (subject to change), this partially built five bedroom dormer property in this rural countryside location, close to the sought after village of Newtown and the shores of Lough Derg.

The property consists of entrance hallway, and sitting room to the right with a chimney for an open fire. The kitchen is at the rear of the property with double doors into the dining / living area. The area has sliding doors to the rear garden and a chimney for a stove. There are four bedrooms on the ground floor, one with an en-suite bathroom and a separate family size bathroom. Upstairs there is a further bedroom, office / study and bathroom. The property has doubled glazed windows installed with velux to the rear.

Outside the property sits on approximately 0.23 Ha (0.56 acres) and is accessed via a shared right of way from the main road.

The property is finished to first fix only, with roof on and doors and windows in and is being sold as is. There will be no works done to the property by the vendor and there are no certificates of compliance being provided. Purchasers will have to satisfy themselves in regards to planning, availability of services etc.