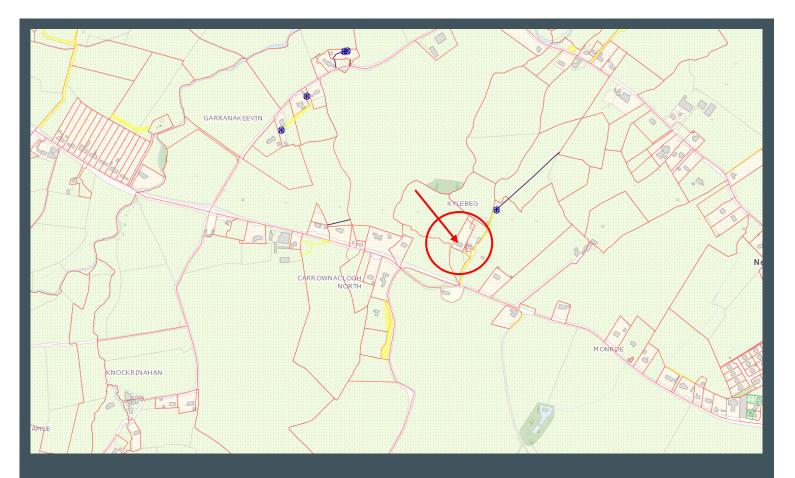

#### DIRECTIONS

From the Nenagh bypass take the R494 signpost Newtown. Continue on this road for 5.7 km and the property is down a laneway on the right hand side. Next to a property with the Eircode E45 NH74 (please do not call to this house).