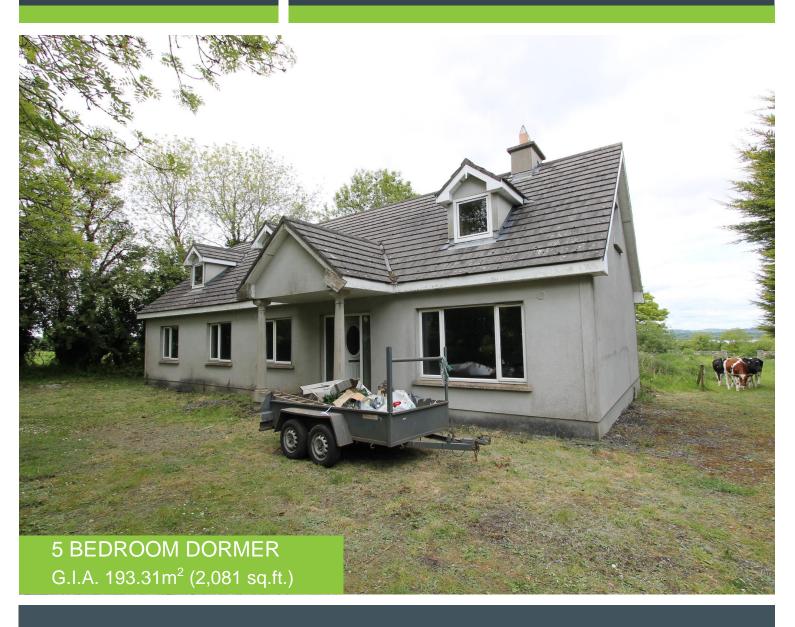

#### **DESCRIPTION**

For sale by online auction on Thursday 16th July 2020 (subject to change), this partially built five bedroom dormer property in this rural countryside location, close to the sought after village of Newtown and the shores of Lough Derg.

The property consists of entrance hallway, and sitting room to the right with a chimney for an open fire. The kitchen is at the rear of the property with double doors into the dining / living area. The area has sliding doors to the rear garden and a chimney for a stove. There are four bedrooms on the ground floor, one with an en-suite bathroom and a separate family size bathroom. Upstairs there is a further bedroom, office / study and bathroom. The property has doubled glazed windows installed with velux to the rear.

Outside the property sits on approximately 0.23 Ha (0.56 acres) and is accessed via a shared right of way from the main road.

The property is finished to first fix only, with roof on and doors and windows in and is being sold as is. There will be no works done to the property by the vendor and there are no certificates of compliance being provided. Purchasers will have to satisfy themselves in regards to planning, availability of services etc.

#### **FEATURES**

- Distant views of Lough Derg from upstairs velux windows and rear of site.
- Sought after location just a 7 minute drive to the shores of Lough Derg.
- 8 km from Nenagh.
- 1.5 km to Newtown with National School, Church, Shop and pub.
- Online bidding commences Thursday the 16th July 2020 at 11.00 am. Note auction date may change in line with Covid-19 Guidelines.