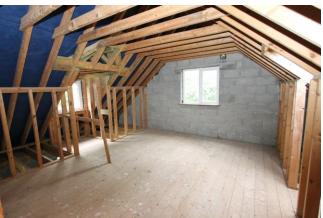

Outside the property sits on approximately 0.23 Ha (0.56 acres) and is accessed via a shared right of way from the main road.

The property is finished to first fix only, with roof on and doors and windows in and is being sold as is. There will be no works done to the property by the vendor and there are no certificates of compliance being provided. Purchasers will have to satisfy themselves in regards to planning, availability of services etc.

# First Floor

| • | Bedroom 5      | 4.50m (14'9") x 4.08m (13'5") |
|---|----------------|-------------------------------|
| • | Study / Office | 5.37m (17'7") x 4.07m (13'4") |
| • | Bathroom       | 2.03m (6'8'') x 1.60m (5'3'') |