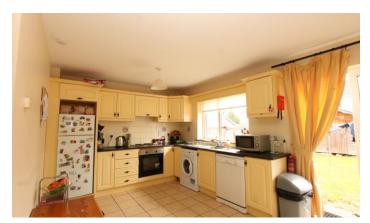

The property comprises: entrance hallway with tiled flooring and a toilet under the stairs. The spacious sitting room to the right features a cast iron inset open fire place and laminate wood flooring. The kitchen/dining room is to the rear of the property with fully fitted units, tiled floor, built in hob/oven and is plumbed for a dishwasher and washing machine.

# **Ground floor**

| •           | Entrance hall | 5.76m x 1.86m | Tiled floor and stairs to the first floor.                           |
|-------------|---------------|---------------|----------------------------------------------------------------------|
| •           | Living room   | 4.23m x 3.51m | Laminate wood flooring and open fire.                                |
| •           | Kitchen       | 5.48m x 3.06m | Fully fitted kitchen with tiled floor and sliding doors to the rear. |
| •           | W.C.          | 1.50m x 1.50m | Tiled floor with W.C. & W.H.B.                                       |
| First floor |               |               |                                                                      |
| •           | Bedroom 1     | 2.75m x 2.68m | Solid timber floor and fitted wardrobe.                              |
| •           | Bedroom 2     | 3.94m x 2.68m | Solid timber floor and fitted wardrobe.                              |
| •           | En-suite      | 2.54m x 1.00m | Tiled floor, W.C., W.H.B. and electric shower.                       |
| •           | Bathroom      | 2.58m x 2.06m | Tiled floor with W.C., W.H.B. and bath.                              |
| •           | Bedroom 3     | 3.77m x 3.28m | Solid timber floor and fitted wardrobe.                              |