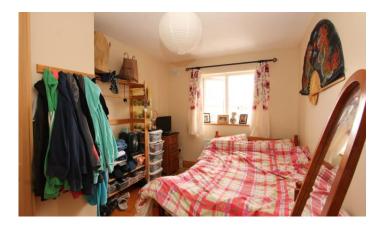

Wooden stairs lead up to the first floor where there are three bedrooms all with built in wardrobes. In addition, the master bedroom is en-suite. The family bathroom is partially tiled with W.C., W.H.B. and bath.

# **Ground floor**

| •           | Entrance hall | 5.76m x 1.86m | Tiled floor and stairs to the first floor.                           |
|-------------|---------------|---------------|----------------------------------------------------------------------|
| •           | Living room   | 4.23m x 3.51m | Laminate wood flooring and open fire.                                |
| •           | Kitchen       | 5.48m x 3.06m | Fully fitted kitchen with tiled floor and sliding doors to the rear. |
| •           | W.C.          | 1.50m x 1.50m | Tiled floor with W.C. & W.H.B.                                       |
| First floor |               |               |                                                                      |
| •           | Bedroom 1     | 2.75m x 2.68m | Solid timber floor and fitted wardrobe.                              |
| •           | Bedroom 2     | 3.94m x 2.68m | Solid timber floor and fitted wardrobe.                              |
| •           | En-suite      | 2.54m x 1.00m | Tiled floor, W.C., W.H.B. and electric shower.                       |
| •           | Bathroom      | 2.58m x 2.06m | Tiled floor with W.C., W.H.B. and bath.                              |
| •           | Bedroom 3     | 3.77m x 3.28m | Solid timber floor and fitted wardrobe.                              |