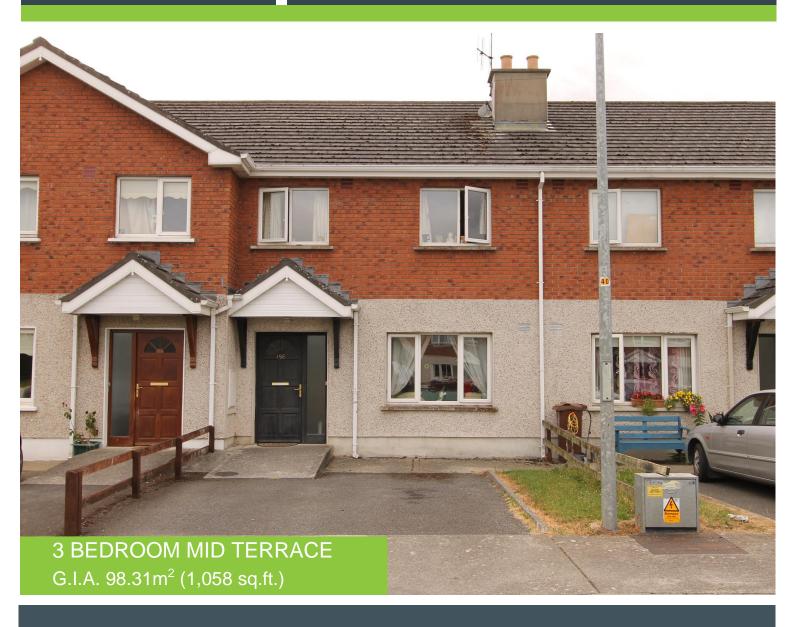

# **EOIN DILLON**

FOR SALE BY ONLINE AUCTION

156 Coille Bheithe, Nenagh, County Tipperary. E45 FA07

AMV €110,000

Online Auction: Thursday 16<sup>th</sup> August 2018.

Bidding commences at 10.00 am and closes at 11.00 am.

### **DESCRIPTION**

REA Eoin Dillon are delighted to bring to our online auction a three bedroom home in a quiet cul-de-sac in this modern, sought after development close to the town centre and all amenities.

Parking is available to the front of the property and there is a garden to the rear with rear access. This house represents an ideal family home or investment property.

Online bidding commences Thurs 16<sup>th</sup> Aug 2018 at 10.00 am and closes at 11.00 am or 60 seconds after the last bid after 11.00 am. Interested parties should register in advance of the auction on https://readillon.reaonlineauctions.ie and pay/pre authorise a €5,000 bidding deposit and €100 registration fee.