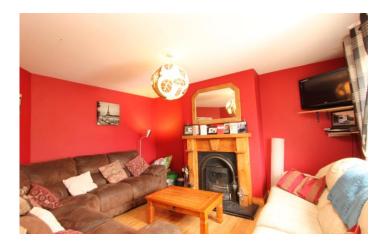

The property comprises: entrance hallway with tiled flooring and a toilet under the stairs. The spacious sitting room to the right features a cast iron inset open fire place and laminate wood flooring. The kitchen/dining room is to the rear of the property with fully fitted units, tiled floor, built in hob/oven and is plumbed for a dishwasher and washing machine.

# **Ground floor**

| •           | Entrance hall | 5.76m x 1.86m | Tiled floor and stairs to the first floor.                           |
|-------------|---------------|---------------|----------------------------------------------------------------------|
| •           | Living room   | 4.23m x 3.51m | Laminate wood flooring and open fire.                                |
| •           | Kitchen       | 5.48m x 3.06m | Fully fitted kitchen with tiled floor and sliding doors to the rear. |
| •           | W.C.          | 1.50m x 1.50m | Tiled floor with W.C. & W.H.B.                                       |
| First floor |               |               |                                                                      |
| •           | Bedroom 1     | 2.75m x 2.68m | Solid timber floor and fitted wardrobe.                              |
| •           | Bedroom 2     | 3.94m x 2.68m | Solid timber floor and fitted wardrobe.                              |
| •           | En-suite      | 2.54m x 1.00m | Tiled floor, W.C., W.H.B. and electric shower.                       |
| •           | Bathroom      | 2.58m x 2.06m | Tiled floor with W.C., W.H.B. and bath.                              |
| •           | Bedroom 3     | 3.77m x 3.28m | Solid timber floor and fitted wardrobe.                              |