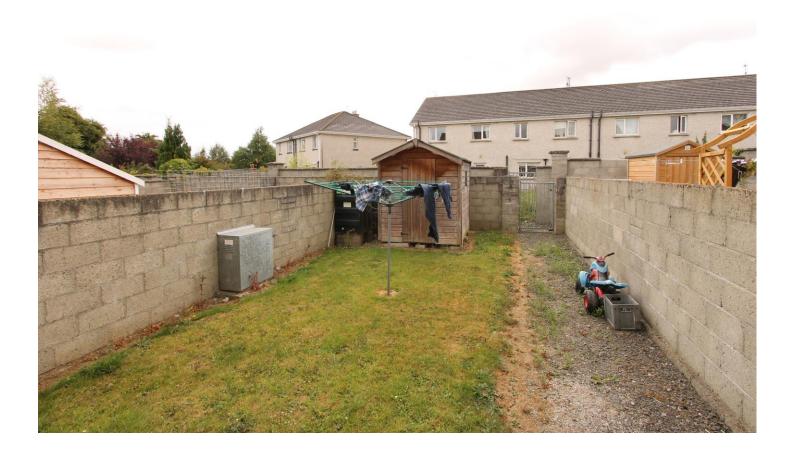

Parking is available to the front of the property and there is a garden to the rear with rear access. This house represents an ideal family home or investment property.

Online bidding commences Thurs 16<sup>th</sup> Aug 2018 at 10.00 am and closes at 11.00 am or 60 seconds after the last bid after 11.00 am. Interested parties should register in advance of the auction on https://readillon.reaonlineauctions.ie and pay/pre authorise a €5,000 bidding deposit and €100 registration fee.