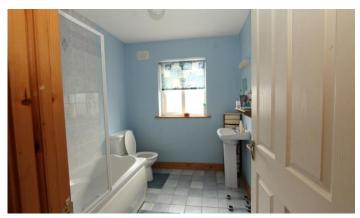

Wooden stairs lead up to the first floor where there are three bedrooms all with built in wardrobes. In addition, the master bedroom is en-suite. The family bathroom is partially tiled with W.C., W.H.B. and bath.

# **Ground floor**

| •           | Entrance hall | 5.76m x 1.86m | Tiled floor and stairs to the first floor.                           |
|-------------|---------------|---------------|----------------------------------------------------------------------|
| •           | Living room   | 4.23m x 3.51m | Laminate wood flooring and open fire.                                |
| •           | Kitchen       | 5.48m x 3.06m | Fully fitted kitchen with tiled floor and sliding doors to the rear. |
| •           | W.C.          | 1.50m x 1.50m | Tiled floor with W.C. & W.H.B.                                       |
| First floor |               |               |                                                                      |
| •           | Bedroom 1     | 2.75m x 2.68m | Solid timber floor and fitted wardrobe.                              |
| •           | Bedroom 2     | 3.94m x 2.68m | Solid timber floor and fitted wardrobe.                              |
| •           | En-suite      | 2.54m x 1.00m | Tiled floor, W.C., W.H.B. and electric shower.                       |
| •           | Bathroom      | 2.58m x 2.06m | Tiled floor with W.C., W.H.B. and bath.                              |
| •           | Bedroom 3     | 3.77m x 3.28m | Solid timber floor and fitted wardrobe.                              |