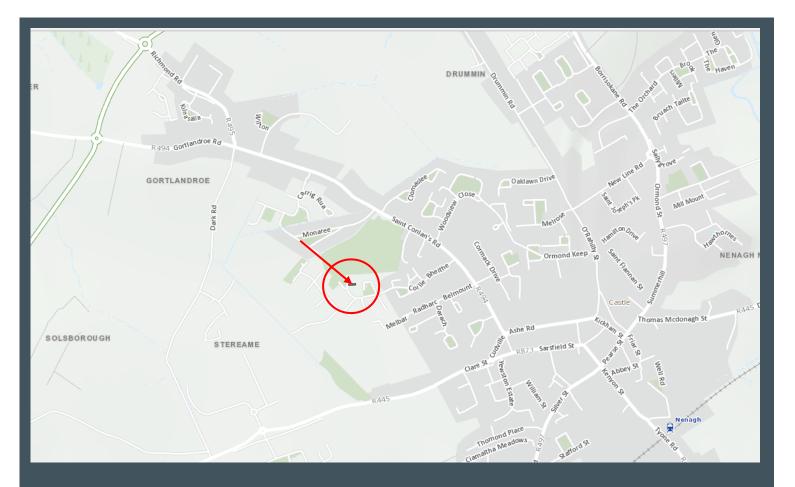

### **DIRECTIONS**

The Coille Bheithe development is situated just off St. Conlons road in Gortlandroe. From the Post Office in Nenagh, turn right onto St. Conlon's Road. At the Office of the Revenue Commissioners turn left in to the Coille Bheithe development. Take the 4<sup>th</sup> turn on the right hand side and the property is on the right hand side and is identified by our for sale sign.